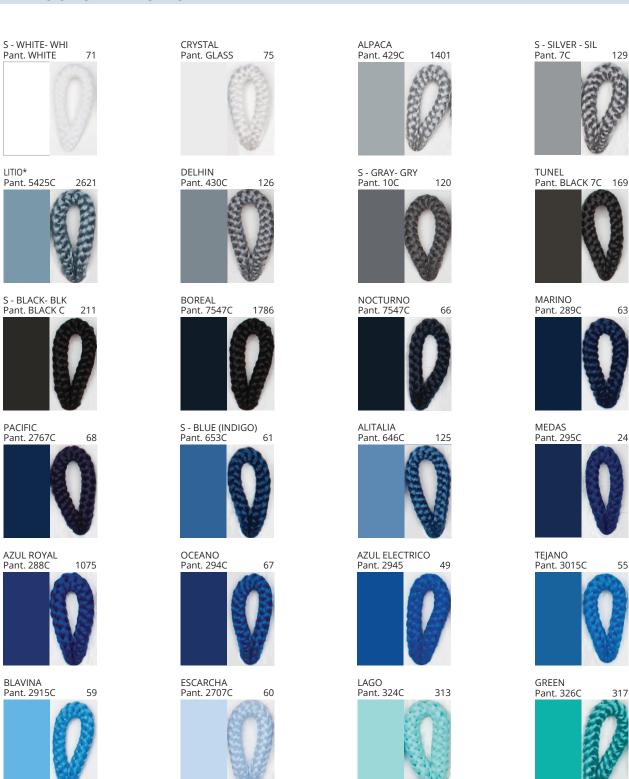

# **DRUM SURFACE**

COLOR FINISH CHART

| PROJECT  |
|----------|
| ТҮРЕ     |
| NOTES    |
| QUANTITY |
| DATE     |

| Beige - BEI      | Black - BLK | Blue - BLU    | Cognac - COG | Dark Green - DGN | Gray - GRY  |
|------------------|-------------|---------------|--------------|------------------|-------------|
| Maroon - MRN     | Mocha - MOC | Mustard - MUS | Olive - OLV  | Silver - SIL     | Stone - STN |
| Terracotta - TER | White - WHI |               |              |                  |             |

Digital: Not all screens are calibrated the same, and therefore, colors will appear differently between screens.

Physical: When texture is involved, there will be variations in color, character and tone within a product series and between product families.