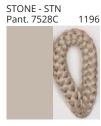

# **DRUM SURFACE**

COLOR FINISH CHART

| PROJECT  |
|----------|
| ТҮРЕ     |
| NOTES    |
| QUANTITY |
| DATE     |

| Beige - BEI      | Black - BLK | Blue - BLU    | Cognac - COG | Dark Green - DGN | Gray - GRY  |
|------------------|-------------|---------------|--------------|------------------|-------------|
| Maroon - MRN     | Mocha - MOC | Mustard - MUS | Olive - OLV  | Silver - SIL     | Stone - STN |
| Terracotta - TER | White - WHI |               |              |                  |             |