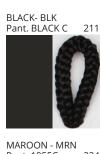

# **DRUM SURFACE**

COLOR FINISH CHART

| PROJECT  |
|----------|
| ТҮРЕ     |
| NOTES    |
| QUANTITY |
| DATE     |

| Beige - BEI      | Black - BLK | Blue - BLU    | Cognac - COG | Dark Green - DGN | Gray - GRY  |
|------------------|-------------|---------------|--------------|------------------|-------------|
| Maroon - MRN     | Mocha - MOC | Mustard - MUS | Olive - OLV  | Silver - SIL     | Stone - STN |
| Terracotta - TER | White - WHI |               |              |                  |             |