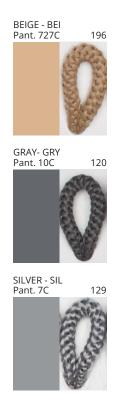

# **DRUM SURFACE**

COLOR FINISH CHART

| PROJECT  |
|----------|
| ТҮРЕ     |
| NOTES    |
| QUANTITY |
| DATE     |

| Beige - BEI      | Black - BLK | Blue - BLU    | Cognac - COG | Dark Green - DGN | Gray - GRY  |
|------------------|-------------|---------------|--------------|------------------|-------------|
| Maroon - MRN     | Mocha - MOC | Mustard - MUS | Olive - OLV  | Silver - SIL     | Stone - STN |
| Terracotta - TER | White - WHI |               |              |                  |             |