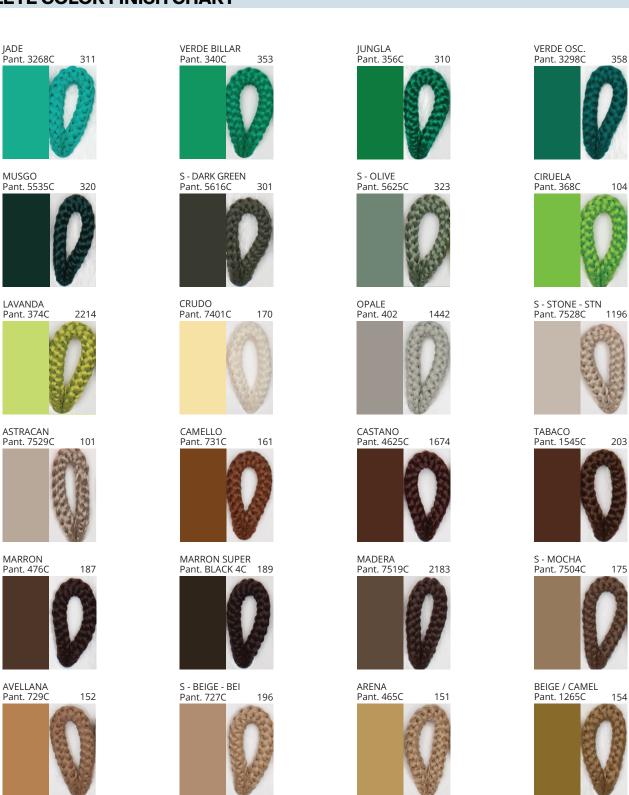

# **DRUM SURFACE**

COLOR FINISH CHART

| PROJECT  |
|----------|
| ТҮРЕ     |
| NOTES    |
| QUANTITY |
| DATE     |

| Beige - BEI      | Black - BLK | Blue - BLU    | Cognac - COG | Dark Green - DGN | Gray - GRY  |
|------------------|-------------|---------------|--------------|------------------|-------------|
| Maroon - MRN     | Mocha - MOC | Mustard - MUS | Olive - OLV  | Silver - SIL     | Stone - STN |
| Terracotta - TER | White - WHI |               |              |                  |             |

Digital: Not all screens are calibrated the same, and therefore, colors will appear differently between screens.

Physical: When texture is involved, there will be variations in color, character and tone within a product series and between product families.